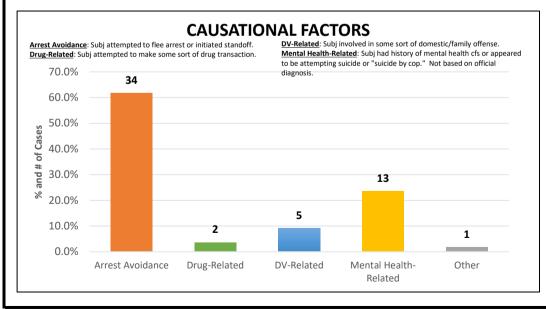

# MESA PD OIS EVENT DETAILS 2017 - 2022











<sup>1.</sup> Information updated when details become available and totals are subject to change.

| TOTAL # OF OIS CASES:                       | 55 |
|---------------------------------------------|----|
| TOTAL # OF OFFICERS WHO DISCHARGED WEAPONS: | 97 |
| TOTAL # OF SUBJECTS FIRED UPON:             | 56 |











<sup>1.</sup> Information updated when details become available and totals are subject to change.



# MESA PD OIS PEOPLE DETAILS 2017 - 2022









<sup>1.</sup> Information updated when details become available and totals are subject to change.

### SUBJECT INJURY

| JODIECI IIIJOIII |         |  |
|------------------|---------|--|
| INJURY           | %       |  |
| Death            | 53.57%  |  |
| Injury           | 32.14%  |  |
| Uninjured        | 14.29%  |