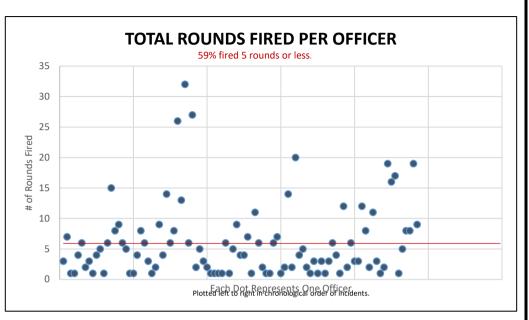

# MESA PD OIS EVENT DETAILS 2017 - 2022











<sup>1.</sup> Information updated when details become available and totals are subject to change.

| TOTAL # OF OIS CASES:                       | 55 |
|---------------------------------------------|----|
| TOTAL # OF OFFICERS WHO DISCHARGED WEAPONS: | 97 |
| TOTAL # OF SUBJECTS FIRED UPON:             | 56 |











<sup>1.</sup> Information updated when details become available and totals are subject to change.



# MESA PD OIS PEOPLE DETAILS 2017 - 2022









<sup>1.</sup> Information updated when details become available and totals are subject to change.

### SUBJECT INJURY

| JODIECI IIIJOIII |         |  |
|------------------|---------|--|
| INJURY           | %       |  |
| Death            | 53.57%  |  |
| Injury           | 32.14%  |  |
| Uninjured        | 14.29%  |  |
| TOTAL            | 100.00% |  |

### **MESA RESIDENT?**

| WIESA RESIDENT. |  |  |
|-----------------|--|--|
| %               |  |  |
| 34.00%          |  |  |
| 66.00%          |  |  |
| 100.00%         |  |  |
|                 |  |  |

#### **CRIMINAL HISTORY**

| History          | %       |
|------------------|---------|
| Felony - Other   | 18.37%  |
| Felony - Violent | 57.14%  |
| Misdemeanor      | 18.37%  |
| None             | 4.08%   |
| Unk