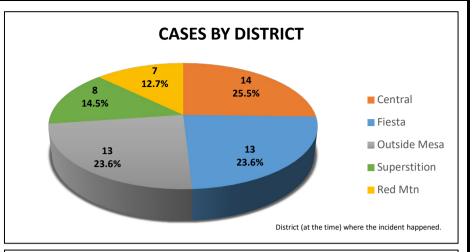

# MESA PD OIS EVENT DETAILS 2017 - 2022











<sup>1.</sup> Information updated when details become available and totals are subject to change.

| TOTAL # OF OIS CASES:                       | 55 |
|---------------------------------------------|----|
| TOTAL # OF OFFICERS WHO DISCHARGED WEAPONS: | 97 |
| TOTAL # OF SUBJECTS FIRED UPON:             | 56 |











<sup>1.</sup> Information updated when details become available and totals are subject to change.



# MESA PD OIS PEOPLE DETAILS 2017 - 2022









<sup>1.</sup> Information updated when details become available and totals are subject to change.

### SUBJECT INJURY

| JODIECI IIIJOIII |         |  |
|------------------|---------|--|
| INJURY           | %       |  |
| Death            | 53.57%  |  |
| Injury           | 32.14%  |  |
| Uninjured        | 14.29%  |