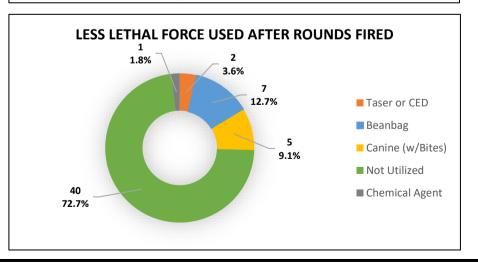

# MESA PD OIS EVENT DETAILS 2017 - 2022

<sup>1.</sup> Information updated when details become available and totals are subject to change.

| TOTAL # OF OIS CASES:                       | 55 |
|---------------------------------------------|----|
| TOTAL # OF OFFICERS WHO DISCHARGED WEAPONS: | 97 |
| TOTAL # OF SUBJECTS FIRED UPON:             | 56 |