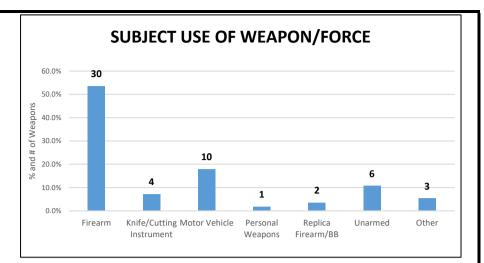

# MESA PD OIS EVENT DETAILS 2017 - 2022

<sup>1.</sup> Information updated when details become available and totals are subject to change.

| TOTAL # OF OIS CASES:                       | 55 |
|---------------------------------------------|----|
| TOTAL # OF OFFICERS WHO DISCHARGED WEAPONS: | 97 |
| TOTAL # OF SUBJECTS FIRED UPON:             | 56 |