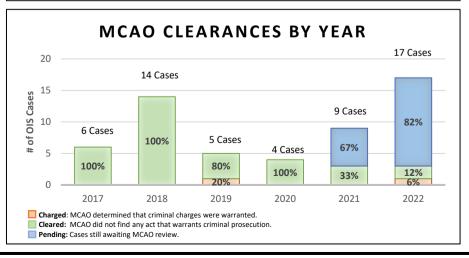

# MESA PD OIS EVENT DETAILS 2017 - 2022

<sup>1.</sup> Information updated when details become available and totals are subject to change.

| TOTAL # OF OIS CASES:                       | 55 |
|---------------------------------------------|----|
| TOTAL # OF OFFICERS WHO DISCHARGED WEAPONS: | 97 |
| TOTAL # OF SUBJECTS FIRED UPON:             | 56 |