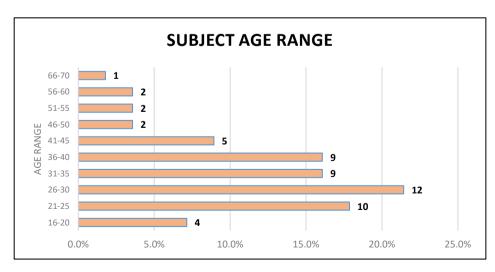

ils become available and totals are subject to change.

### SUBJECT INJURY

| JODIECI IIIJOIII |         |  |
|------------------|---------|--|
| INJURY           | %       |  |
| Death            | 53.57%  |  |
| Injury           | 32.14%  |  |
| Uninjured        | 14.29%  |  |
| TOTAL            | 100.00% |  |

### **MESA RESIDENT?**

| WIESA RESIDENT. |  |  |
|-----------------|--|--|
| %               |  |  |
| 34.00%          |  |  |
| 66.00%          |  |  |
| 100.00%         |  |  |
|                 |  |  |

#### **CRIMINAL HISTORY**

| History          | %       |
|------------------|---------|
| Felony - Other   | 18.37%  |
| Felony - Violent | 57.14%  |
| Misdemeanor      | 18.37%  |
| None             | 4.08%   |
| Unk              | 2.04%   |
| Total            | 100.00% |