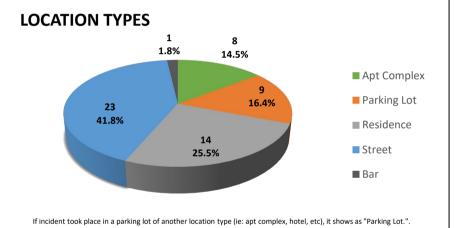

# MESA PD OIS EVENT DETAILS 2017 - 2022











<sup>1.</sup> Information updated when details become available and totals are subject to change.

| TOTAL # OF OIS CASES:                       | 55 |
|---------------------------------------------|----|
| TOTAL # OF OFFICERS WHO DISCHARGED WEAPONS: | 97 |
| TOTAL # OF SUBJECTS FIRED UPON:             | 56 |











<sup>1.</sup> Information updated when details become available and totals are subject to change.



# MESA PD OIS PEOPLE DETAILS 2017 - 2022









<sup>1.</sup> Information updated when details become available and totals are subject to change.

### SUBJECT INJURY

| JODIECI IIIJOIII |         |  |
|------------------|---------|--|
| INJURY           | %       |  |
| Death            | 53.57%  |  |
| Injury           | 32.14%  |  |
| Uninjured        | 14.29%  |  |