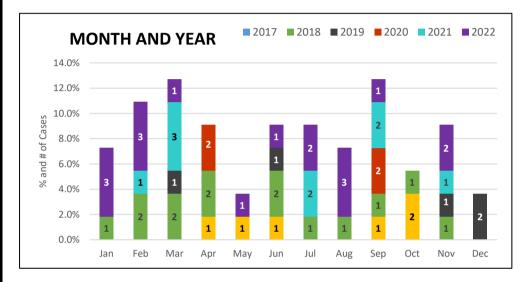

# MESA PD OIS EVENT DETAILS 2017 - 2022

<sup>1.</sup> Information updated when details become available and totals are subject to change.

| TOTAL # OF OIS CASES:                       | 55 |
|---------------------------------------------|----|
| TOTAL # OF OFFICERS WHO DISCHARGED WEAPONS: | 97 |
| TOTAL # OF SUBJECTS FIRED UPON:             | 56 |