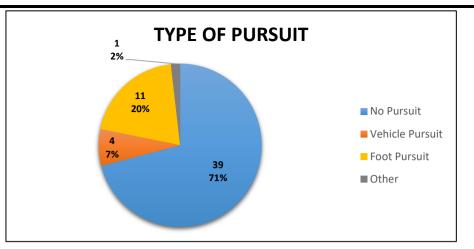

# MESA PD OIS EVENT DETAILS 2017 - 2022

<sup>1.</sup> Information updated when details become available and totals are subject to change.

| TOTAL # OF OIS CASES:                       | 55 |
|---------------------------------------------|----|
| TOTAL # OF OFFICERS WHO DISCHARGED WEAPONS: | 97 |
| TOTAL # OF SUBJECTS FIRED UPON:             | 56 |