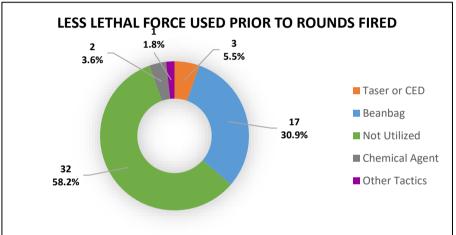

# MESA PD OIS EVENT DETAILS 2017 - 2022

<sup>1.</sup> Information updated when details become available and totals are subject to change.

| TOTAL # OF OIS CASES:                       | 55 |
|---------------------------------------------|----|
| TOTAL # OF OFFICERS WHO DISCHARGED WEAPONS: | 97 |
| TOTAL # OF SUBJECTS FIRED UPON:             | 56 |