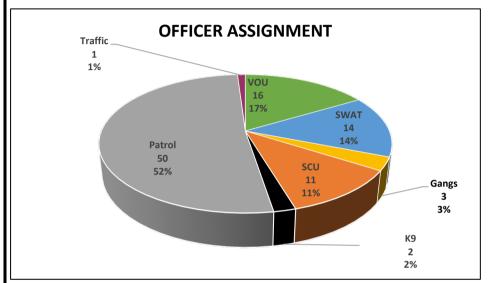

# MESA PD OIS PEOPLE DETAILS 2017 - 2022

<sup>1.</sup> Information updated when details become available and totals are subject to change.