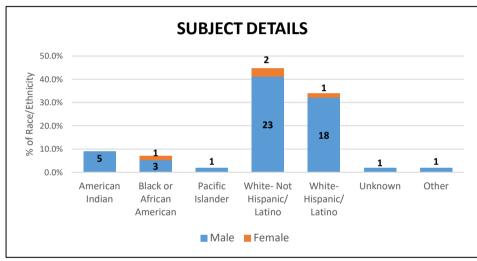

tails become available and totals are subject to change.

### SUBJECT INJURY

| JODIECI IIIJOIII |         |  |
|------------------|---------|--|
| INJURY           | %       |  |
| Death            | 53.57%  |  |
| Injury           | 32.14%  |  |
| Uninjured        | 14.29%  |  |
| TOTAL            | 100.00% |  |

### **MESA RESIDENT?**

| WIESA RESIDENT. |  |  |
|-----------------|--|--|
| %               |  |  |
| 34.00%          |  |  |
| 66.00%          |  |  |
| 100.00%         |  |  |
|                 |  |  |

#### **CRIMINAL HISTORY**

| History          | %       |
|------------------|---------|
| Felony - Other   | 18.37%  |
| Felony - Violent | 57.14%  |
| Misdemeanor      | 18.37%  |
| None             | 4.08%   |
| Unk              | 2.04%   |
| Total            | 100.00% |