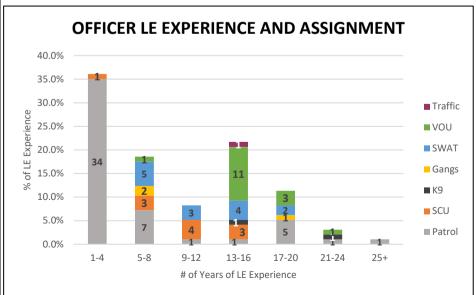

# MESA PD OIS PEOPLE DETAILS 2017 - 2022

<sup>1.</sup> Information updated when details become available and totals are subject to change.