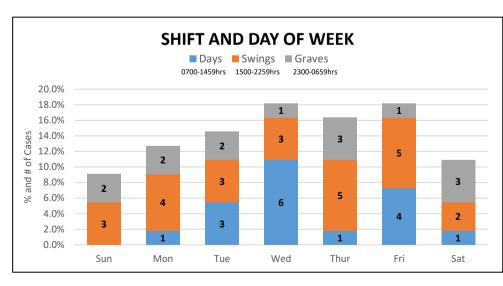

# MESA PD OIS EVENT DETAILS 2017 - 2022

<sup>1.</sup> Information updated when details become available and totals are subject to change.

| TOTAL # OF OIS CASES:                       | 55 |
|---------------------------------------------|----|
| TOTAL # OF OFFICERS WHO DISCHARGED WEAPONS: | 97 |
| TOTAL # OF SUBJECTS FIRED UPON:             | 56 |