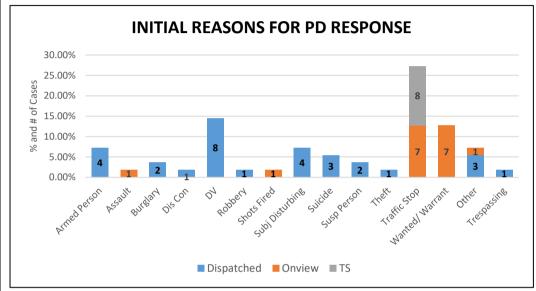

# MESA PD OIS EVENT DETAILS 2017 - 2022











<sup>1.</sup> Information updated when details become available and totals are subject to change.

| TOTAL # OF OIS CASES:                       | 55 |
|---------------------------------------------|----|
| TOTAL # OF OFFICERS WHO DISCHARGED WEAPONS: | 97 |
| TOTAL # OF SUBJECTS FIRED UPON:             | 56 |











<sup>1.</sup> Information updated when details become available and totals are subject to change.



# MESA PD OIS PEOPLE DETAILS 2017 - 2022









<sup>1.</sup> Information updated when details become available and totals are subject to change.

### SUBJECT INJURY

| JODIECI IIIJOIII |         |  |
|------------------|---------|--|
| INJURY           | %       |  |
| Death            | 53.57%  |  |
| Injury           | 32.14%  |  |
| Uninjured        | 14.29%