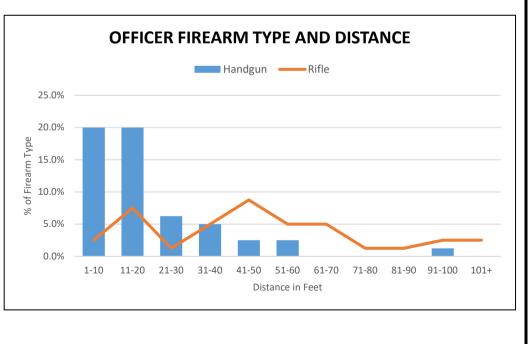

# MESA PD OIS EVENT DETAILS 2017 - 2022











<sup>1.</sup> Information updated when details become available and totals are subject to change.

| TOTAL # OF OIS CASES:                       | 55 |
|---------------------------------------------|----|
| TOTAL # OF OFFICERS WHO DISCHARGED WEAPONS: | 97 |
| TOTAL # OF SUBJECTS FIRED UPON:             | 56 |











<sup>1.</sup> Information updated when details become available and totals are subject to change.



# MESA PD OIS PEOPLE DETAILS 2017 - 2022









<sup>1.</sup> Information updated when details become available and totals are subject to change.

### SUBJECT INJURY

| JODIECI IIIJOIII |         |  |
|------------------|---------|--|
| INJURY           | %       |  |
| Death            | 53.57%  |  |
| Injury           | 32.14%  |  |
| Uninjured        | 14.29%  |  |
| TOTAL            | 100.00% |  |

### **MESA RESIDENT?**

| WIESA RESIDENT. |  |  |
|-----------------|--|--|
| %               |  |  |
| 34.00%          |  |  |
| 66.00%          |  |  |
| 100.00%         |  |  |
|                 |  |  |

#### **CRIMINAL HISTORY**

| History          | %       |
|------------------|---------|
| Felony - Other   | 18.37%  |
| Felony - Violent | 57.14%  |
| Misdemeanor      | 18.37%  |
| None             | 4.08%   |
| Unk              |