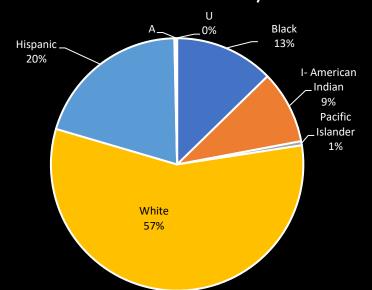

| 51                | 36             |
| DRE            | CI's             | Firearm:<br>Seized | s Property<br>Seized | Vehicle<br>Seized | Drug Para<br>arrest | Meth<br>(grams)           | Marijuana<br>(grams) | Cocaine<br>(grams    | Heroin<br>(grams)  | Fentanyl<br>(pills) | Rx Drugs         | Money<br>(dollars)     | 509R          | Search<br>Warrants | Knock and<br>Talk | 30 day<br>tows |
| 20             | 12               | 44                 | 14                   | 5                 | 127                 | 1347.39                   | 510.9                | 11.8                 | 548.6              | 442650              | 26               | 85239.53               | 12            | 24                 | 6                 | 3              |

#### VCP 2022: Arrests by Race



#### \*\$2,157,467 Total Street Value of Drugs Seized

|         | UT HUUUH SUHUU | or think of the state of the st |
|---------|----------------|----------------------------------------------------------------------------------------------------------------------------------------------------------------------------------------------------------------------------------------------------------------------------------------------------------------------------------------------------------------------------------------------------------------------------------------------------------------------------------------------------------------------------------------------------------------------------------------------------------------------------------------------------------------------------