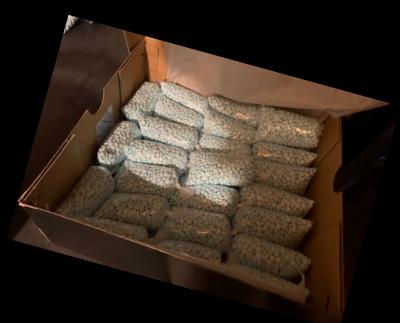

While working the Violent Crime Project, Fiesta patrol officers learned of drugs being sold at a location near Mesa Drive and Broadway. After probable cause was developed through investigative techniques, a search warrant was granted for the address, which resulted in the seizure of drugs, weapons and information leading to the service of a second search warrant at a location in Phoenix. Pictured above are the combined locations seizures of:

14 weapons (2 stolen), 2950 grams of M30 Fentanyl pills (blues), 43 grams of Heroin, 37 grams of Methamphetamine, 4 grams of Cocaine and \$9690 cash.