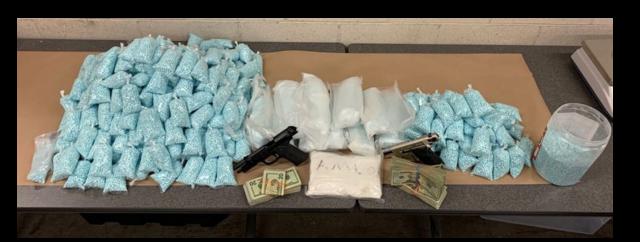

While working the Violent Crime Project, Fiesta patrol officers learned of drugs being sold at a location near Mesa Drive and Broadway. After probable cause was developed through investigative techniques, a search warrant was granted for the address, which resulted in the seizure of drugs, weapons and information leading to the service of a second search warrant at a location in Phoenix. Pictured above are the combined locations seizures of:

14 weapons (2 stolen), 2950 grams of M30 Fentanyl pills (blues), 43 grams of Heroin, 37 grams of Methamphetamine, 4 grams of Cocaine and \$9690 cash.