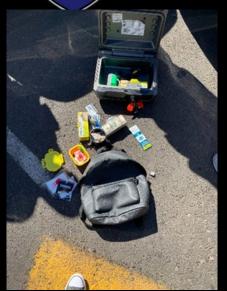

### • Violent Criminal Apprehension:

• On 03-23-22, officers were actively searching for a violent criminal. He was wanted for two outstanding warrants for misconduct involving weapons out of Maricopa County and Pinal County. He had a history of burglary, warrants, DUI, weapons violations, narcotics, and various other violations. He had served five years in the Department of Corrections and was believed to be driving a stolen vehicle listed as a felony vehicle from Phoenix. When the subject was located, he was observed in the stolen vehicle at Ellsworth and Main St in Mesa. He started to flee from officers in the vehicle and ultimately stopped at a residence near University and Ellsworth. The house was known as a drug house and a haven for violent offenders in the Superstition District. As officers surrounded the residence, approximately 14 people came out of the residence, including the wanted subject. Ultimately four subjects were taken into custody. A search warrant was later completed, resulting in the seizure of drugs, money and several replica weapons.