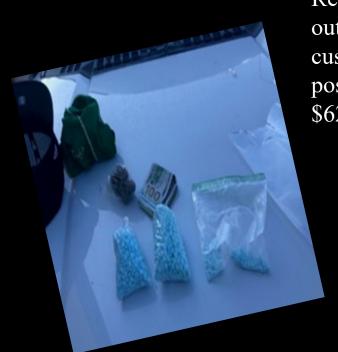

#### Near S. Alma School and 8th Ave

Red Mountain Street Crimes located a subject with 5 outstanding warrants for his arrest. He was taken into custody at 810 South Alma School Road and was in possession of approximately 1,000 fentanyl pills and \$620.00 cash.