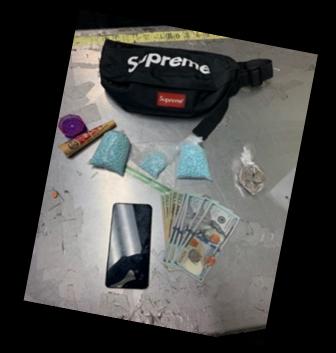

While working the Violent Crime Project, Fiesta patrol officers learned of drugs being sold at a location near Mesa Drive and Broadway. After probable cause was developed through investigative techniques, a search warrant was granted for the address, which resulted in the seizure of drugs, weapons and information leading to the service of a second search warrant at a location in Phoenix. Pictured above are the combined locations seizures of:

14 weapons (2 stolen), 2950 grams of M30 Fentanyl pills (blues), 43 grams of Heroin, 37 grams of Methamphetamine, 4 grams of Cocaine and \$9690 cash.