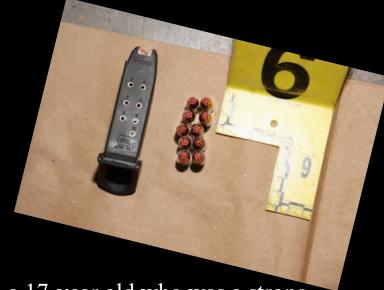

#### Main and Dobson

09-15-2022 near Horne and Southern

Fiesta, Red Mountain, and Superstition SCU conducted a high-risk traffic stop on a 17-year old who was a strong lead for three separate shootings, including one at Reed Park. There was an active court order for the male. A firearm was found inside the truck he was driving. Fiesta CIU responded to the scene, towed the truck that contained a bullet hole and conducted an interview. The subject was not truthful and was released to his father pending charges. Evidence in the truck was located; a firearm, two magazines, and five spent shell casings.