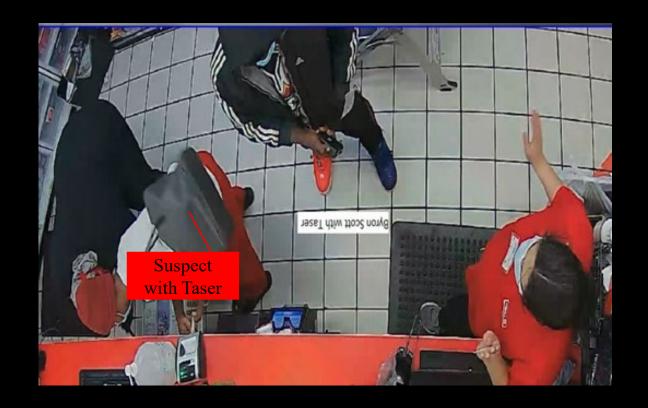

On two separate dates, two suspects committed multiple aggravated robberies and commercial burglaries at Circle Ks in the Fiesta District. Probable cause was established to arrest them.

On 03-24-2022, Fiesta SCU was able to locate both subjects in Phoenix. Multiple units responded to surround the residence and after approximately 20 minutes of negotiation, the two surrendered without incident.

Charges included Burglary in 3rd Degree, Trafficking in stolen property, Aggravated robbery and possession of burglary tools. One subject was held on a \$75,000 bond and the other on a \$2000 bond.

Detectives learned a subject had been released from custody from a previous case they completed on him. In the past case, the subject kidnapped his girlfriend and assaulted her and when he was arrested, was was violent and assaulted detectives.