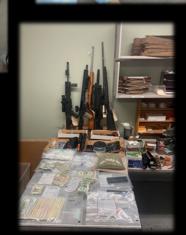

While working the Violent Crime Project, Fiesta patrol officers learned of drugs being sold at a location near Mesa Drive and Broadway. After probable cause was developed through investigative techniques, a search warrant was granted for the address, which resulted in the seizure of drugs, weapons and information leading to the service of a second search warrant at a location in Phoenix. Pictured above are the combined locations seizures of:

14 weapons (2 stolen), 2950 grams of M30 Fentanyl pills (blues), 43 grams of Heroin, 37 grams of Methamphetamine, 4 grams of Cocaine and \$9690 cash.