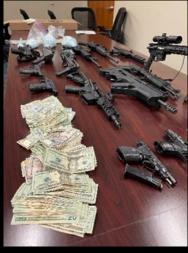

While working the Violent Crime Project, Fiesta patrol officers learned of drugs being sold at a location near Mesa Drive and Broadway. After probable cause was developed through investigative techniques, a search warrant was granted for the address, which resulted in the seizure of drugs, weapons and information leading to the service of a second search warrant at a location in Phoenix. Pictured above are the combined locations seizures of:

14 weapons (2 stolen), 2950 grams of M30 Fentanyl pills (blues), 43 grams of Heroin, 37 grams of Methamphetamine, 4 grams of Cocaine and \$9690 cash.