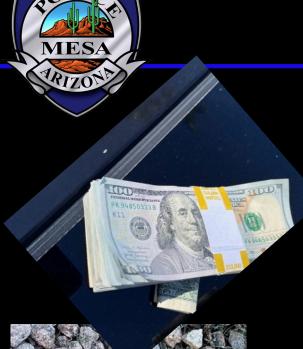

While working the Violent Crime Project, Fiesta patrol officers learned of drugs being sold at a location near Mesa Drive and Broadway. After probable cause was developed through investigative techniques, a search warrant was granted for the address, which resulted in the seizure of drugs, weapons and information leading to the service of a second search warrant at a location in Phoenix. Pictured above are the combined locations seizures of:

14 weapons (2 stolen), 2950 grams of M30 Fentanyl pills (blues), 43 grams of Heroin, 37 grams of Methamphetamine, 4 grams of Cocaine and \$9690 cash.