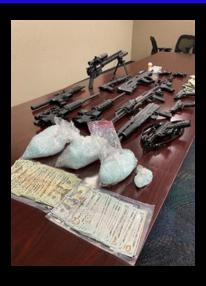

While working the Violent Crime Project, Fiesta patrol officers learned of drugs being sold at a location near Mesa Drive and Broadway. After probable cause was developed through investigative techniques, a search warrant was granted for the address, which resulted in the seizure of drugs, weapons and information leading to the service of a second search warrant at a location in Phoenix. Pictured above are the combined locations seizures of:

14 weapons (2 stolen), 2950 grams of M30 Fentanyl pills (blues), 43 grams of Heroin, 37 grams of Methamphetamine, 4 grams of Cocaine and \$9690 cash.