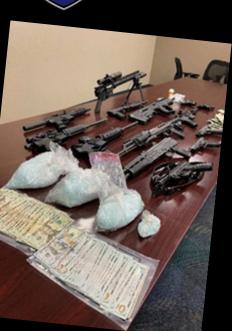

#### Local East Valley & Federal Agency Drug Trafficking Collaboration

- Gilbert PD, Mesa PD and DEA
- Location in Mesa and Phoenix

• Firearms: 2

• Methamphetamine: 2 oz.

• Heroine: 1 lb.

• Fentanyl Pills: 377,000

• Cash: \$17,279

• 5 arrests