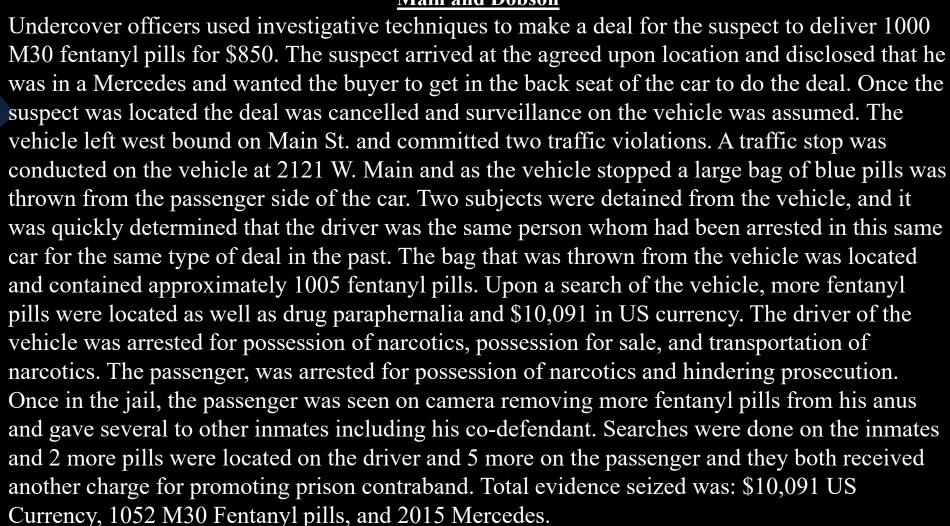

#### Main and Dobson

09-15-2022 near Horne and Southern

Fiesta, Red Mountain, and Superstition SCU conducted a high-risk traffic stop on a 17-year old who was a strong lead for three separate shootings, including one at Reed Park. There was an active court order for the male. A firearm was found inside the truck he was driving. Fiesta CIU responded to the scene, towed the truck that contained a bullet hole and conducted an interview. The subject was not truthful and was released to his father pending charges. Evidence in the truck was located; a firearm, two magazines, and five spent shell casings.