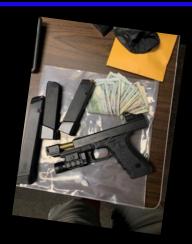

The two passengers were also detained and arrested on felony warrants. In the driver's side, near where the subject was seated, a Glock pistol was located. While in custody at the MPD Jail, one of the arrested passengers was observed on camera removing a baggie of pills from his anus. The pills were confiscated, and he admitted them to be Fentanyl pills.