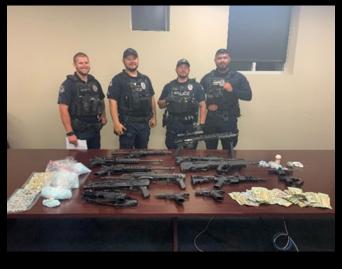

While working the Violent Crime Project, Fiesta patrol officers learned of drugs being sold at a location near Mesa Drive and Broadway. After probable cause was developed through investigative techniques, a search warrant was granted for the address, which resulted in the seizure of drugs, weapons and information leading to the service of a second search warrant at a location in Phoenix. Pictured above are the combined locations seizures of:

14 weapons (2 stolen), 2950 grams of M30 Fentanyl pills (blues), 43 grams of Heroin, 37 grams of Methamphetamine, 4 grams of Cocaine and \$9690 cash.