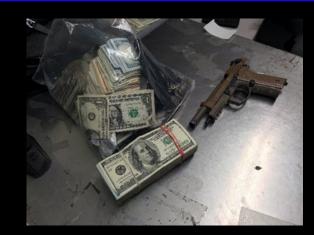

### • Violent Criminal Apprehension:

• On 03-23-22, officers were actively searching for a violent criminal. He was wanted for two outstanding warrants for misconduct involving weapons out of Maricopa County and Pinal County. He had a history of burglary, warrants, DUI, weapons violations, narcotics, and various other violations. He had served five years in the Department of Corrections and was believed to be driving a stolen vehicle listed as a felony vehicle from Phoenix. When the subject was located, he was observed in the stolen vehicle at Ellsworth and Main St in Mesa. He started to flee from officers in the vehicle and ultimately stopped at a residence near University and Ellsworth. The house was known as a drug house and a haven for violent offenders in the Superstition District. As officers surrounded the residence, approximately 14 people came out of the residence, including the wanted subject. Ultimately four subjects were taken into custody. A search warrant was later completed, resulting in the seizure of drugs, money and several replica weapons.