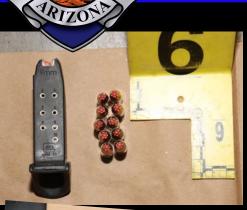

#### Main and Dobson

09-15-2022 near Horne and Southern

Fiesta, Red Mountain, and Superstition SCU conducted a high-risk traffic stop on a 17-year old who was a strong lead for three separate shootings, including one at Reed Park. There was an active court order for the male. A firearm was found inside the truck he was driving. Fiesta CIU responded to the scene, towed the truck that contained a bullet hole and conducted an interview. The subject was not truthful and was released to his father pending charges. Evidence in the truck was located; a firearm, two magazines, and five spent shell casings.