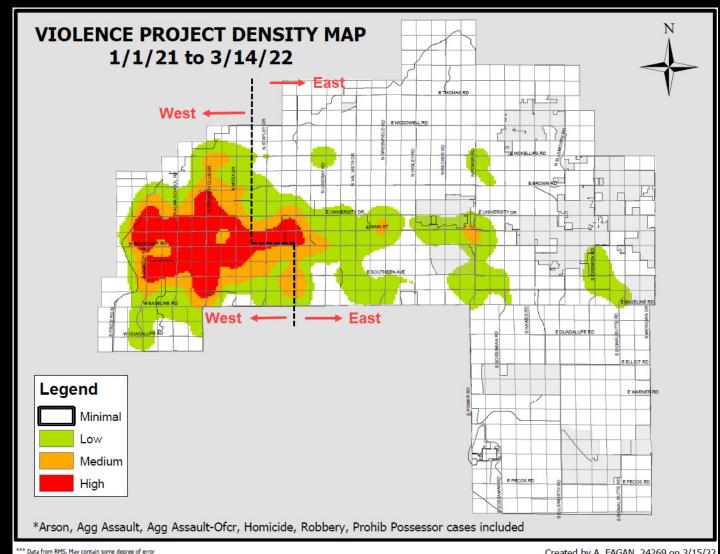

# 2022 VIOLENT CRIME PROJECT











RIZO





















## The Mission

The City of Mesa experienced a mildly elevated level of violent crime in 2022. To combat this increase, the Mesa Police Department conducted quarterly high enforcement projects involving various units for intelligence-driven effort focused on violent crime in targeted areas.

This was a team effort with units working together on high enforcement, area saturation missions, or on specific apprehensions of known violent offenders.





### Areas of Focus: Westside





### **Fiesta District:**

- Country Club Corridor: Broadway Baseline
- Broadway Corridor: Extension Mesa Drive
- Kleinman, Guerrero and Reed Parks
- Alma School/8<sup>th</sup> Avenue
- Stapley/8<sup>th</sup> Avenue

### **Central District:**

- Alma School / Main Street
- Horne / Broadway
- Mesa Drive / Brown
- North Spring: McClellan McKellips



### Areas of Focus: Eastside





### **Red Mountain District:**

- Gilbert Corridor: Southern Baseline
- 4400-4800 East: Caballero, Cicero and Covina.
- Horne / Brown Road.
- Main Street Corridor: Horne Gilbert
- Broadway Corridor: Horne Gilbert

### **Superstition District**:

- Power Road Corridor: US60 University
- Main Street Corridor: Higley Power
- County Island Corridor: Hawes Meridian
- Desert Sands