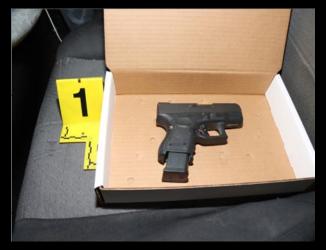

#### **Near Stapley and Emerald**

Fiesta SCU was provided information from MCSO Adult Probation that a subject had an outstanding felony warrant for his arrest, stemming from a prior Aggravated Assault-DV case in Mesa. The victim in that case provided information to the probation officer that the male recently put a handgun in her mouth and threatened to kill her. He had a violent criminal history to include extremely violent domestic violence assault and is a prohibited possessor. Adult Probation wanted to conduct a search of the residence based on the report of him having a firearm.

Detectives located him at his residence. He surrendered and was arrested without incident. Adult Probation conducted a search of the home and recovered a loaded 9mm handgun in his room. He was charged with additional weapons violation charges in addition to his warrant.